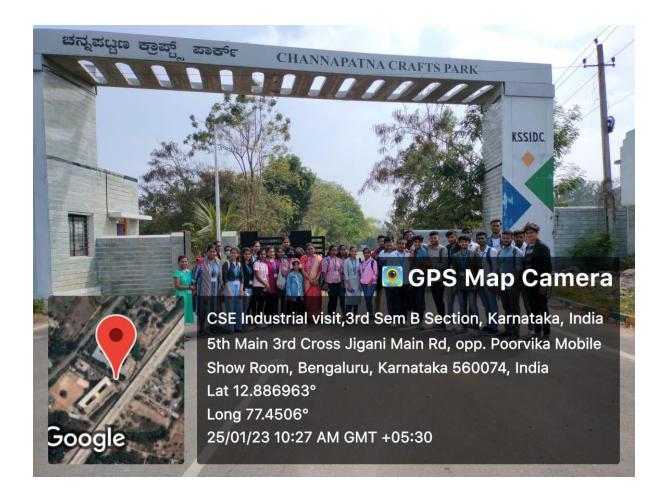

## Report On Industrial Visit

- 1. Type of Event: Industrial Visit
- 2. Title of Event: Industrial Visit to Bharath Toy Factory and Janapada Loka.
- 3. Event Duration: One day 25/01/2023
- 4. Venue: Bharath Toy Factory, Channapatna, Karnataka 562160
- 5. Target Participants: Second year UG Students
- 6. Faculty Accompanied: Mrs. Mrs. Supraja Mallisetty
- 7. Organizer: Mr. T. Auntin Jose
- 8. Number of Students participated: 64
- 9. Outcome of the Program:
  - Gained Knowledge about working of CNC Machine.
  - Gained Knowledge about traditional and modern technologies.
  - Gained knowledge about How the toys are manufacturing in Industries.
  - Gained knowledge about Indian tradition.